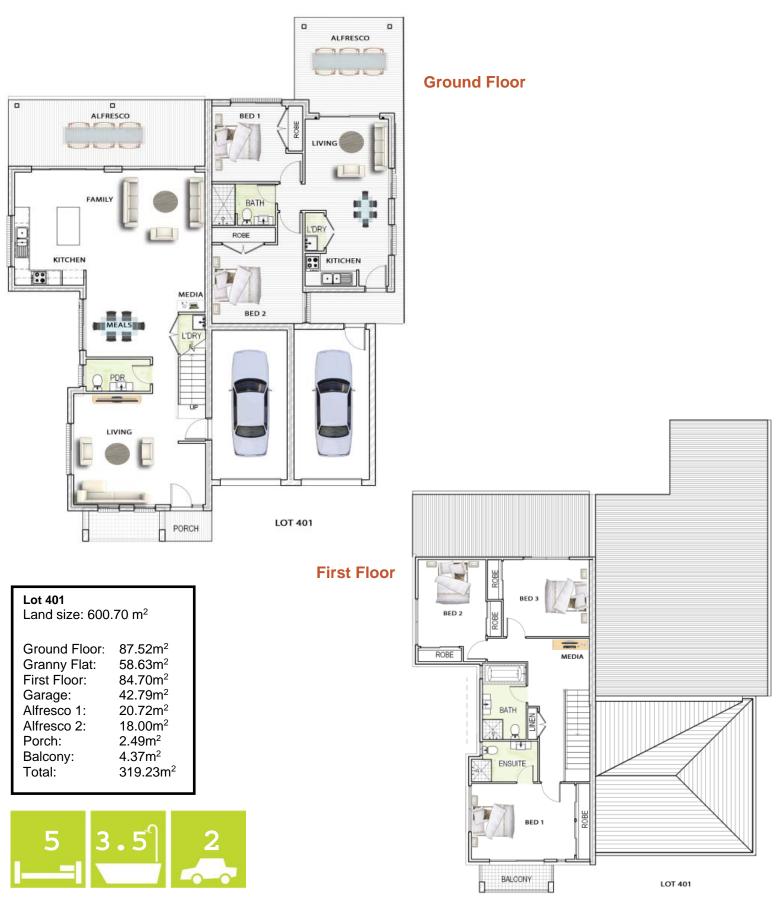

## Dual Income Home & Land Package Lot 401 - \$725K

## Package Inclusions:

- Site costs and council requirements (standard)
- M Class Slab
- BASIX requirements (standard)
- Carpet to bedrooms
- Tiles to entry, hallway, kitchen & living
- Tiles to porch and alfresco
- Insulation to walls and ceiling
- Central Air Conditioning
- Stone Benchtop to Kitchens
- Roof sarking
- Flyscreens to opening windows
- Alarm system
- Remote controlled garage door
- Coloured concrete driveway
- Turf & fencing to front and rear yard